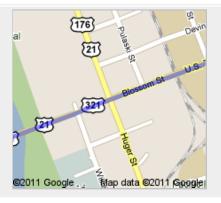

Continue to follow Blossom St About 4 mins

go 1.1 mi total 1.7 mi

**1** 3. Turn left onto **Pickens St** 

go 0.2 mi total 1.9 mi

1 of 2 05/03/2011 05:41 PM

⅌

1711 Greene St, Columbia, SC 29201

These directions are for planning purposes only. You may find that construction projects, traffic, weather, or other events may cause conditions to differ from the map results, and you should plan your route accordingly. You must obey all signs or notices regarding your route.