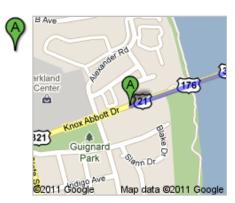

## 111 Knox Abbott Dr, Cayce, SC 29033

176

1. Head east on US-176 W/US-21 N/US-321 N/ Knox Abbott Dr

Continue to follow US-176 W/US-21 N/US-321 N

About 1 min

go 0.6 mi total 0.6 mi

Continue onto Blossom St/U.S. 21 Con/U.S. 76 Con