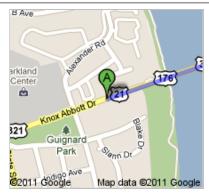

## 111 Knox Abbott Dr, Cayce, SC 29033

176

1. Head east on US-176 W/US-21 N/US-321 N/ Knox Abbott Dr

Continue to follow US-176 W/US-21 N/US-321 N

About 1 min

go 0.6 mi total 0.6 mi

Continue onto Blossom St/U.S. 21 Con/U.S. 76 Con